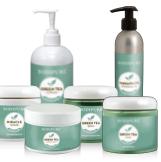

### **GREEN TEA** SPA PEDICURE LINE

#### GREEN TEA **BATH** (21.5oz/Igal)

Soak in all the natural, glorious benefits of healing green tea. The polyphenols of green tea contain powerful antioxidants, protecting your body from free radicals and premature aging. Sit back and relax while natural mineral ingredients soothe, deodorize and comfort your feet and soles.

#### GREEN TEA MUD (16oz/64oz)

Rich antioxidants provide a protective and rejuvenating treatment. Rebuild damaged cells, enhance skin's immunity and guard against daily wear & tear inflicted by nature and time. This mud will draw in moisture where you need it while soothing and relaxing your entire body.

#### MASSAGE CREAM (8.46oz/33.82oz)

An intensive moisturizing treatment that rehydrates and relaxes stressed-out skin with an ultra-hydrating but non-greasy formula. Potent antioxidants and healing properties promote anti-aging and stimulates younger, healthier skin.

#### GREEN TEA **LOTION** (12oz/1gal)

Deliver a high level of moisturizing benefits to your hands and entire body. Build healthier skin everyday with rich emollients to supply a protective barrier. A unique blend of essential oils provides a refreshing and light scent.