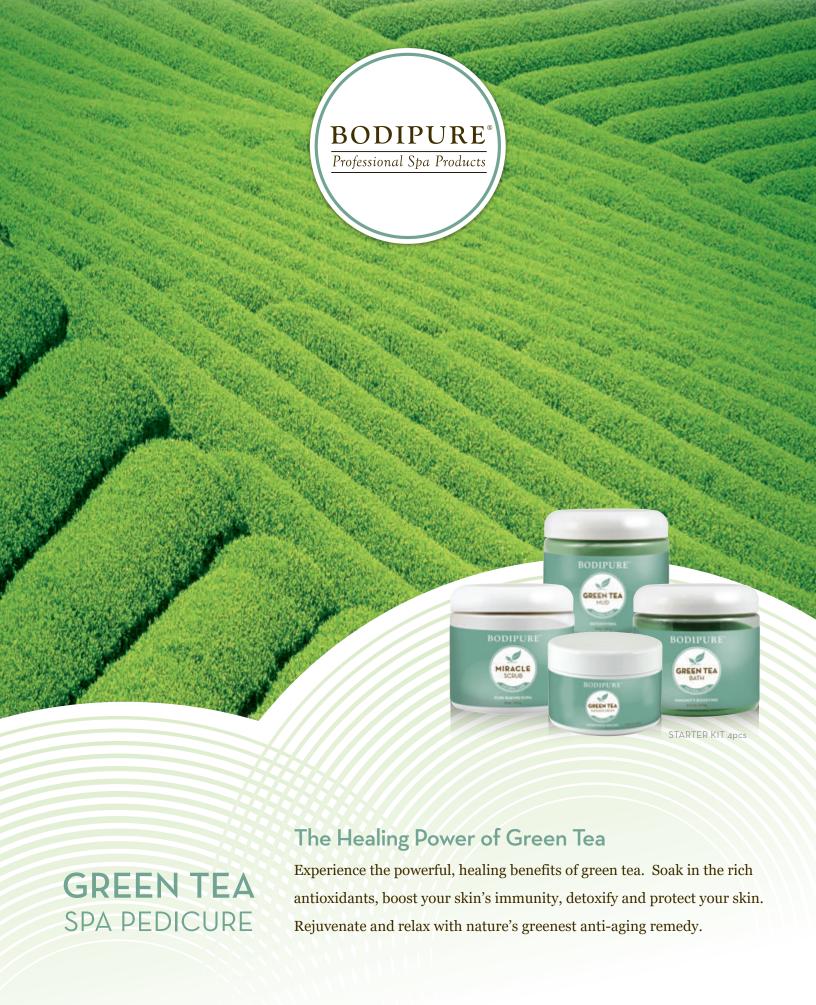

### **GREEN TEA** SPA PEDICURE LINE

#### GREEN TEA **BATH** (21.5oz/Igal)

Soak in all the natural, glorious benefits of healing green tea. The polyphenols of green tea contain powerful antioxidants, protecting your body from free radicals and premature aging. Sit back and relax while natural mineral ingredients soothe, deodorize and comfort your feet and soles.

## BAKING SODA MIRACLE SCRUB (180z/720z)

Enjoy the power of baking soda to exfoliate and clean your body. Through massage, the actual baking soda particles literally wash away dead skin, dirt and odor as it dissolves in water. Your skin is left unbelievably soft and silky smooth.

#### GREEN TEA MUD (16oz/64oz)

Rich antioxidants provide a protective and rejuvenating treatment. Rebuild damaged cells, enhance skin's immunity and guard against daily wear & tear inflicted by nature and time. This mud will draw in moisture where you need it while soothing and relaxing your entire body.